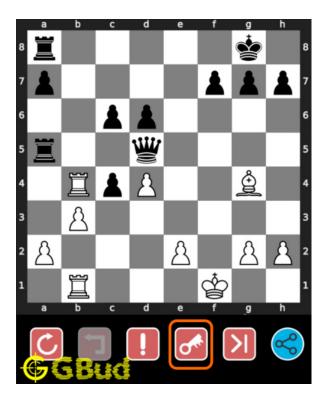

# How to view the solution to hard chess puzzle 0110

To view the solution to this puzzle, follow the steps given below

- 1. Go to the puzzle page
- 2. Click the solution button (Key as shown below) to view the solution

Figure 13: Click the solution button to view solutions @ https://gbud.in/g40qbz3