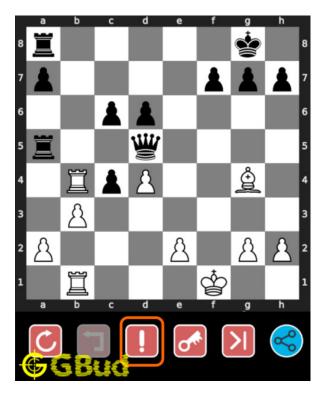

# How to get help for moves in the hard chess puzzle 0110

To get help or the possible next moves in the puzzle, , follow the steps given below

- 1. Go to the puzzle page
- 2. Click the help button (exclamation mark as shown below) to get help or suggestion on next possible move

Figure 14: Click the help button to get help on next move @ https://gbud. in/g40qbz3

Figure 15: Solve more hard puzzles @ https://gbud.in/chshdpz

Figure 16: Solve other puzzles @ https://gbud.in/chsgppz