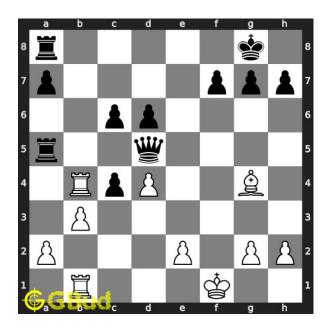

#### Solution 1

**Initial board position** This is the initial board position of hard chess puzzle 0110.

Figure 3: Initial board position of hard chess puzzle 0110

Move 1 Move by white

Figure 4: bxc4

your pawn threatens the opponent's queen after the capture. it also opens the b file for the rooks to form a battery. this is a decoy move