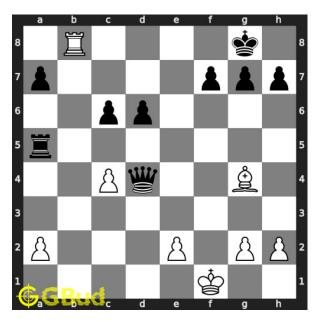

Figure 7: Rxb8

opponent's rook captures your rook as this is the only legal move available. this is a zugzwang move as the rook is forced to respond

#### Move 5 Move by white

Figure 8: Rxb8#

your rook captures opponent's hanging rook and checkmate. this is called back-rank mate since the king is blocked by friendly pawns.. this is how you can mate in 3 moves.