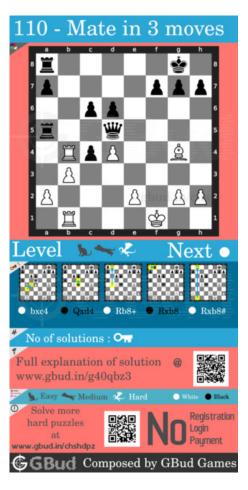

### Hard chess puzzle 0110

Figure 1: Solve this hard chess puzzle 0110. Mate in 3 moves @ https://gbud.in/g40qbz3

Figure 2: Solve this hard chess puzzle online with solution @ https://gbud.in/g40qbz3

Dont forget to check out chess puzzles, easy chess puzzles, medium chess puzzles, hard chess puzzles and chess puzzles collections .

# Hard Chess puzzle # 0110 - Mate in 3 moves

Solve this hard chess puzzle and improve your chess games through improvement of your chess strategies and chess tactics. This hard puzzle is a subset of kids games.

Puzzle No : 0110
Difficulty level : hard
Description : Mate in 3 moves
Next Move : White
Player level : Advanced
Short URL for puzzle : https://gbud.in/g40qbz3