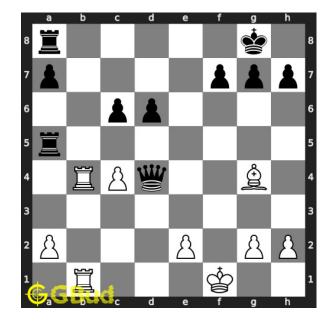

Figure 7: Rxb8

opponent's rook captures your rook as this is the only legal move available. this is a zugzwang move as the rook is forced to respond