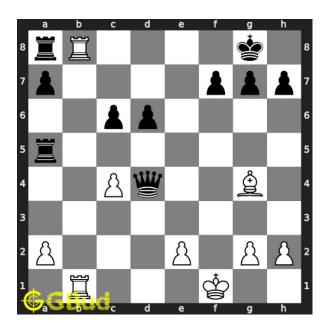

#### Solution 1

**Initial board position** This is the initial board position of hard chess puzzle 0110.

Figure 3: Initial board position of hard chess puzzle 0110

Move 1 Move by white

Figure 4: bxc4

your pawn threatens the opponent's queen after the capture. it also opens the b file for the rooks to form a battery. this is a decoy move

Move 2 Move by black

Figure 5: Qxd4

opponent's queen captures your hanging pawn. opponent fell for the decoy move