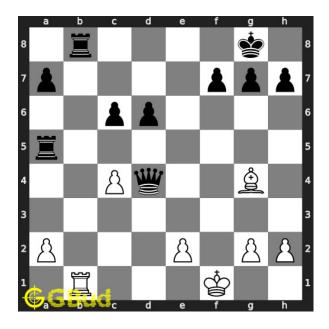

#### Move 3 Move by white

Figure 6: Rb8+

your rook sacrifices itself by having a fork on opponent's king and rook. this is to attract the opponent's rook which is defending the eighth rank.

Move 4 Move by black