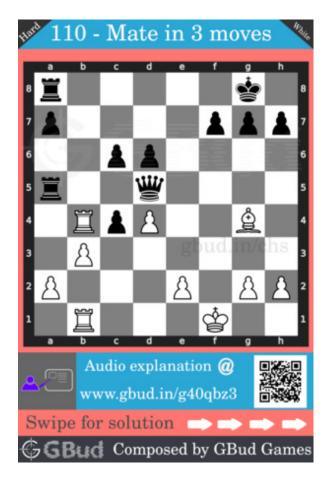

### Hard chess puzzle 0110

Figure 1: Solve this hard chess puzzle 0110. Mate in 3 moves @ https://gbud.in/g40qbz3

Figure 2: Solve this hard chess puzzle online with solution @ https://gbud.in/g40qbz3

Dont forget to check out chess puzzles, easy chess puzzles, medium chess puzzles, hard chess puzzles and chess puzzles collections .