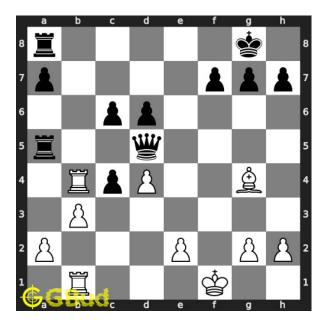

Move 2 Move by black

Figure 5: Qxd4

opponent's queen captures your hanging pawn. opponent fell for the decoy move