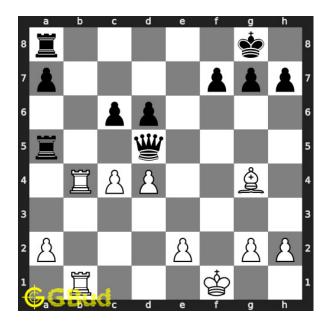

#### Move 3 Move by white

Figure 6: Rb8+

your rook sacrifices itself by having a fork on opponent's king and rook. this is to attract the opponent's rook which is defending the eighth rank.

Move 4 Move by black